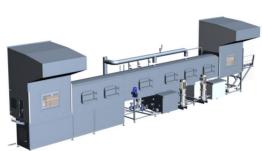

## FREEZE DRYING TRAY WASHER

UNLOADING POINT FOR FREEZE DRYING TRAYS

COMPLETE FREEZE DRYING TRAY TUNNEL WASHER

FRONT VIEW OF FREEZE
DRYING TRAY TUNNEL WASHER

## ECHBERG MANUTECH TRANSFER IDEAS INTO DAILY WASHING AND HANDLING

- ► Can be used to handle freeze drying trays, molds or other types of trays
- ▶ The tunnel washer can be designed for almost any number of trays per hour
- ► The washing machine also has a hot air drying section
- Saves manpower and increases productivity
- ► Stainless steel for high level of hygiene and easy to clean
- ▶ We cooperate directly with your service organization to ensure fast service