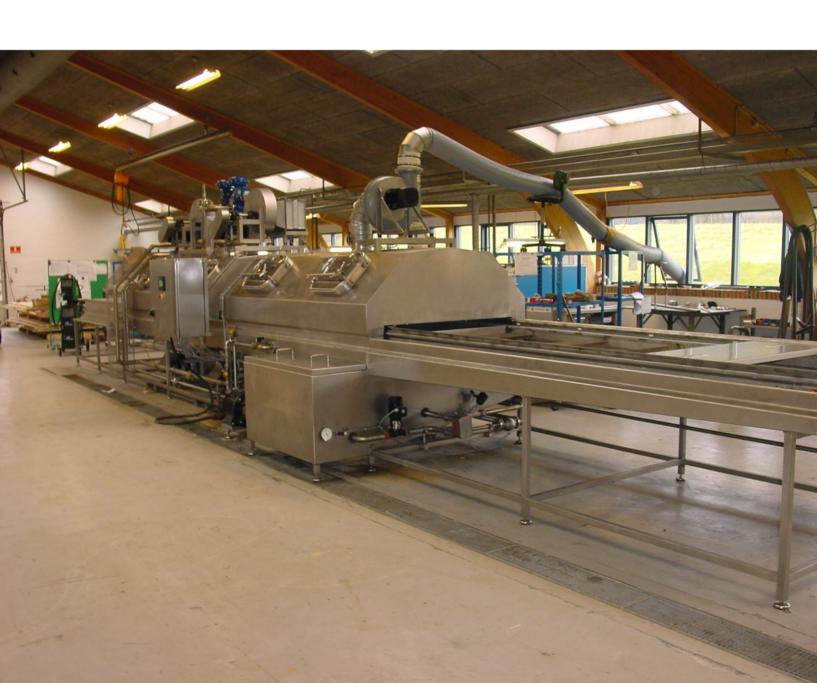

## FREEZE DRYING TRAY WASHER

UNLOADING POINT FOR FREEZE DRYING TRAYS

COMPLETE FREEZE DRYING TRAY TUNNEL WASHER

FRONT VIEW OF FREEZE
DRYING TRAY TUNNEL WASHER

## ECHBERG MANUTECH TRANSFER IDEAS INTO DAILY WASHING AND HANDLING

- ► Can be used to handle freeze drying trays, molds or other types of trays
- ▶ The tunnel washer can be designed for almost any number of trays per hour
- ► The washing machine also has a hot air drying section
- Saves manpower and increases productivity
- ► Stainless steel for high level of hygiene and easy to clean
- ▶ We cooperate directly with your service organization to ensure fast service