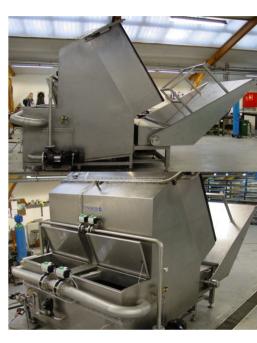

## **CONTAINER WASHER**

AUTOMATIC LOADING SYSTEM

**ROTATING CONTAINER WASHER** 

STANDALONE CONTAINER WASHER